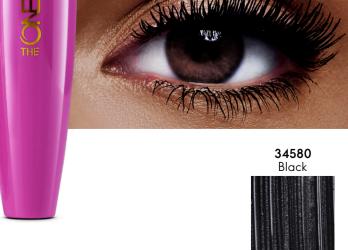

## THE ONE TREMENDOUS BIG **VOLUME MASCARA**

EXTREME VOLUME

Bigger, bolder, blacker lashes and Extreme **Volume** in every dimension. The exclusive Super-Size Tremendous Brush is The ONE's latest advancement in brush technology. With +300 Cushion-Fibre bristles and 5 bulk reservoirs, it delivers more innovative Marshmallow-Cream formula and dense. Chroma-Black pigments for tremendous impact and 24 hours of breathtaking hold.

- 6x more volume\* than naked lashes
- Oriflame and The ONE's 1st mascara for Extreme Volume\*
- Clinically proven visible results from the 1st stroke\*\*
- Extreme black colour intensity\*
- Extreme hold 24-hr long wear\*

<sup>\*</sup> Consumer tested \*\* Clinically tested

**EYES MAKE-UP GUIDE** 