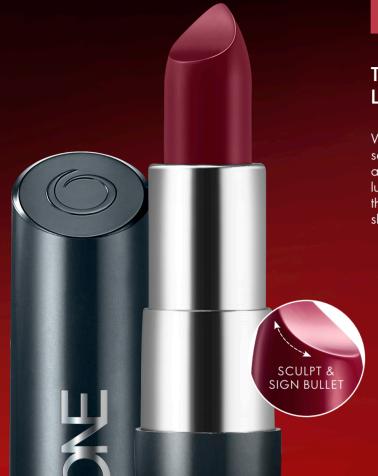

## THE ONE COLOUR STYLIST ULTIMATE LIPSTICK

With over 40% reflective oils and in an expertly selected shade range, this lipstick reflects your style in a stunning sheen finish. With the Sculpt & Sign Bullet, luminous colour coverage and 5-in-1 benefits. Now there are even more ways to let your unique style shine through.

#### **BENEFITS:**

- Stunning lip look in ultra-creamy texture
- Colour designed to last
- Defined and perfectly contoured lips
- Ultra-creamy coverage designed for long-lasting, hydrating wear
- Sculpt & Sign Bullet for instant precision and definition
- Modern packaging and new scent for an improved beauty experience