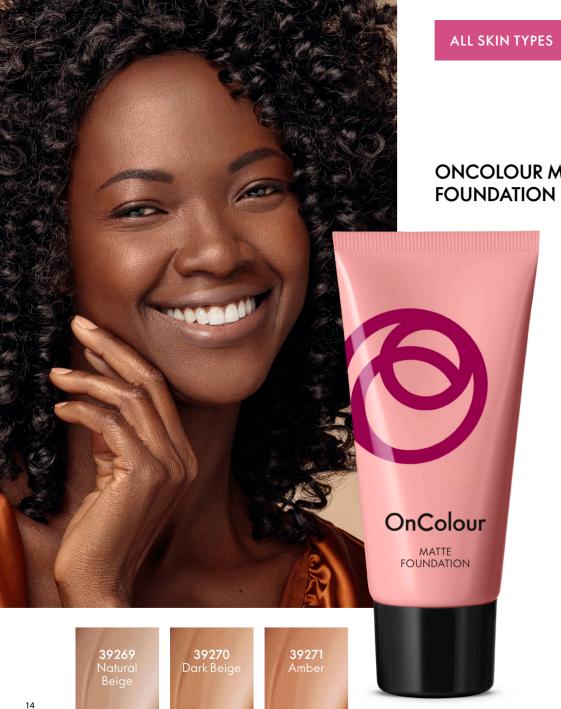

## **ONCOLOUR MATTE**

OnColour Matte Foundation is infused with Mineral Clay to keep the skin looking fresh and ensure a smooth, powder-like, natural looking matte finish throughout the day. The absorbent properties of Mineral Clay keep excess sebum and oil in check and prevent unwanted shine.

- Perfecting **medium** coverage
- Rich pigments
- Soothing Shea Butter that helps to **nourish** the skin
- Smooth, creamy texture goes on easily and creates the perfect looking skin tone
- Natural finish