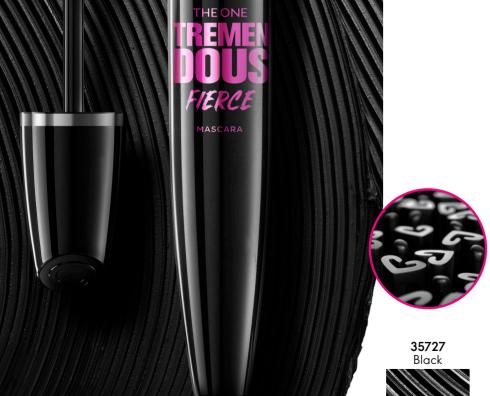

# FOR PERFECT LASHES

MASCARA

Fierce volume mascara with exclusive Feline Instinct **Brush** and **Heart Shaped Fibres**. The brush loads volume onto the lashes, its curve giving extra volume and **expansion** at the outer lashes, whilst fibres wrap each and every lash, and a saturated black finish gives a truly fierce look.

- Feline **Lenght**
- Exclusive Feline Instinct Brush designed specially to load volume on to the **outer lashes** for a distinctive feline effect
- Unique Heart Shaped Fibres wrap the lashes for extreme volume and lash expansion
- Fierce black finish to frame eyes with high impact, saturated colour