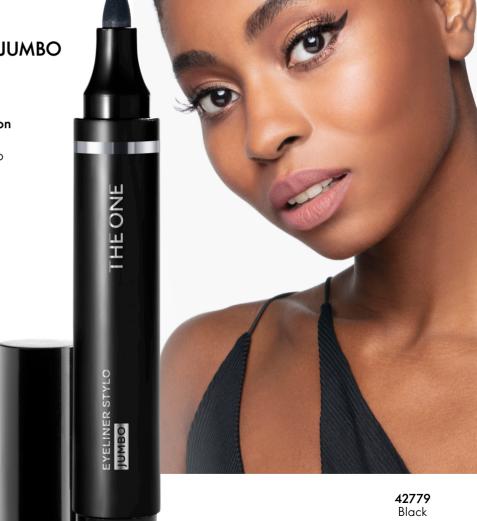

## THE ONE EYELINER STYLO JUMBO

Dramatic liquid eyeliner in intense jet black created with Carbon Black for extra impact. Total control and precision thanks to the jumbo pen size and large felt tip. Polymer technology designed to deliver all day staying power. Powerful eyes every time!

**BENEFITS:** 

• Draws bold lines for

for dramatic impact

• Intense jet black colour

• Jumbo pen format gives

total control and **precision** 

with every application • Easy to remove

- Fade-proof\*
- Self-sharpening, just twist up
- Smudge-proof\*

- Rich intense colour\*

- Ultra-creamy texture\*
- Up to 13H long-wear\*
- Water-proof\*

**36547** Pitch Black