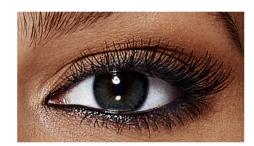

# FOR PERFECT LASHES

MASCARA

Fierce volume mascara with exclusive Feline Instinct **Brush** and **Heart Shaped Fibres**. The brush loads volume onto the lashes, its curve giving extra volume and **expansion** at the outer lashes, whilst fibres wrap each and every lash, and a saturated black finish gives a truly fierce look.

- Feline **Lenght**
- Exclusive Feline Instinct Brush designed specially to load volume on to the **outer lashes** for a distinctive feline effect
- Unique Heart Shaped Fibres wrap the lashes for extreme volume and lash expansion
- Fierce black finish to frame eyes with high impact, saturated colour