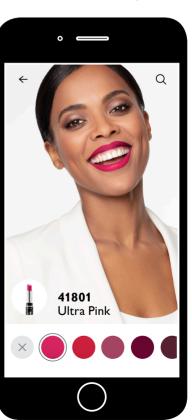

## Try on make-up with Oriflame Makeup Wizard App

Using your phone's camera, virtually try on make-up from Oriflame. Then add your favourites to the shopping bag and buy. It's mess-free and simple!

**EASY NAVIGATION** Select the category of the product you want to try.

## ONLINE FITTING

Once you have chosen a product, you can try every shade of it to find the one that suits you.