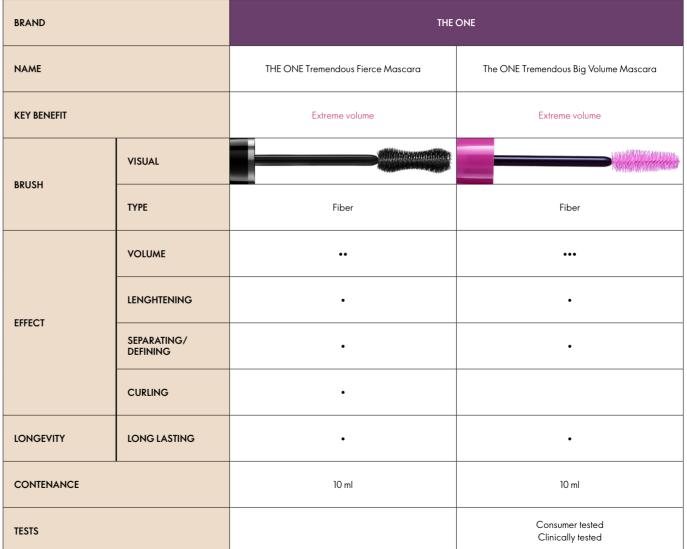

# FOR PERFECT LASHES

MASCARA

Fierce volume mascara with exclusive Feline Instinct **Brush** and **Heart Shaped Fibres**. The brush loads volume onto the lashes, its curve giving extra volume and **expansion** at the outer lashes, whilst fibres wrap each and every lash, and a saturated black finish gives a truly fierce look.

- Feline **Lenght**
- Exclusive Feline Instinct Brush designed specially to load volume on to the **outer lashes** for a distinctive feline effect
- Unique Heart Shaped Fibres wrap the lashes for extreme volume and lash expansion
- Fierce black finish to frame eyes with high impact, saturated colour

## THE ONE TREMENDOUS BIG **VOLUME MASCARA**

EXTREME VOLUME

Bigger, bolder, blacker lashes and Extreme **Volume** in every dimension. The exclusive Super-Size Tremendous Brush is The ONE's latest advancement in brush technology. With +300 Cushion-Fibre bristles and 5 bulk reservoirs, it delivers more innovative Marshmallow-Cream formula and dense. Chroma-Black pigments for tremendous impact and 24 hours of breathtaking hold.

- 6x more volume\* than naked lashes
- Oriflame and The ONE's 1st mascara for Extreme Volume\*
- Clinically proven visible results from the 1st stroke\*\*
- Extreme black colour intensity\*
- Extreme hold 24-hr long wear\*

<sup>\*</sup> Consumer tested \*\* Clinically tested

**EYES MAKE-UP GUIDE** 