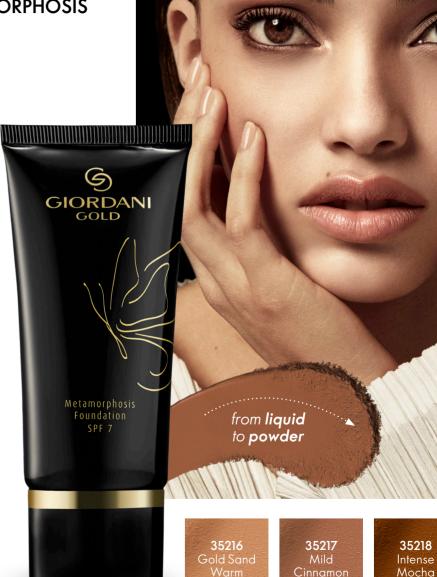

## GIORDANI GOLD METAMORPHOSIS **FOUNDATION SPF 7**

Luxurious liquid texture melts onto the skin and fully transforms into a silky, velvet-soft powder. Matte-velvet texture as you wear. Breathable, non-greasy skin feel. Long wearing, high matte coverage foundation with cream to powder transforming texture. Infused with natural Marine Algae Extract to help revitalise the skin.

GIORDANI

GOLD

- Impeccable all-day
- Highest matte finish
- Liquid to powder texture
- Covers all imperfections and flaws
- unified skin tone

- coverage

- 3D stretch pigments for

# 35241

35242

Deep

Cocoa

Warm

<sup>\*\*</sup> Clinically proven 26% instant reduction in fine line volume

<sup>\*\*\*</sup> Clinically proven 5x instant improvement in skin brightness

35792