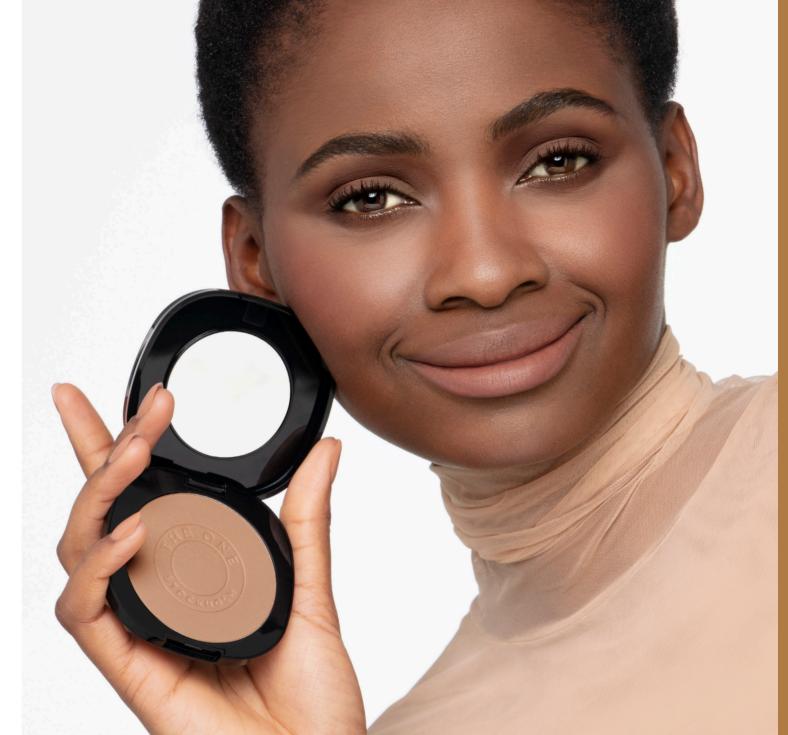

## THE ONE EVERLASTING SYNC FOUNDATION SPF 30

Smart foundation with unique
Skin Response Technology,
designed to continuously adapt to your
environment to help your skin balance
its moisture and give you an everlasting
fresh look. Clinically proven to last
30 hours. Semi-matte finish. SPF 30, UVA
protection. Fade, sweat and transfer
proof. Water resistant.

#### **BENEFITS:**

- Skin Response Technology
- Skin Camouflage Pigments adapt to skin for an even-toned look
- Oil Control Powder
- Semi-matte finish
- 30 hours long wear\*
- **Humidity** resistant\*
- Sweat proof
- Fade proof
- Transfer proof
- Water resistant
- SPF 30

FOUNDATION

SPF 30

NORMAL TO OILY SKIN