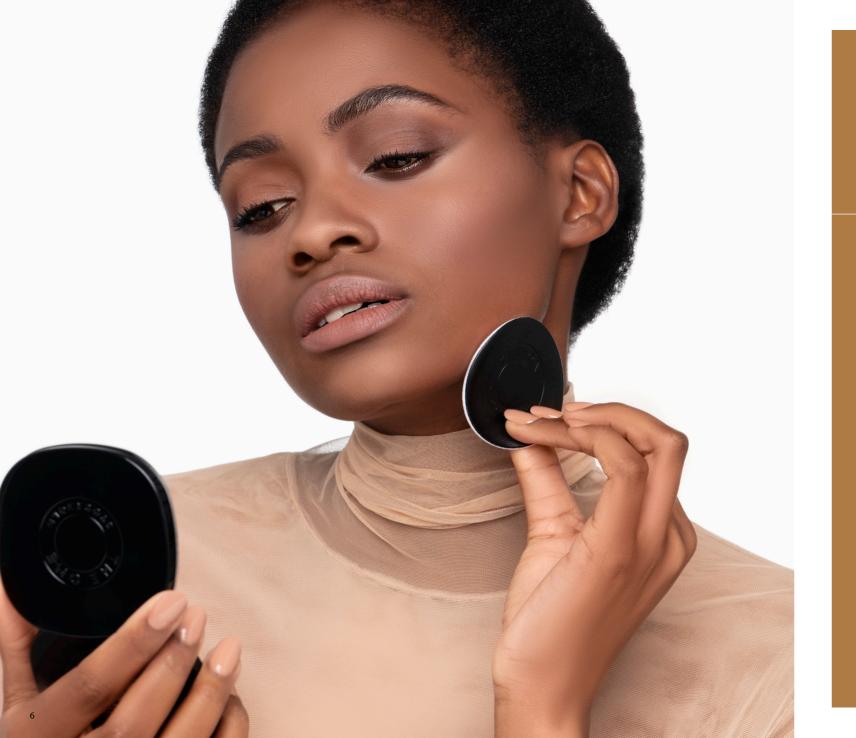

## FACE

Right foundation is a base that will help you feel self-confident all day. Will create an even color to the complexion, cover flaws or imperfections. Oriflame foundations will give your skin even more! Moisturize, protect from sun, nourish and rejuvenate. From liquid to powder finish you choose best!

FACE MAKE-UP GUIDE