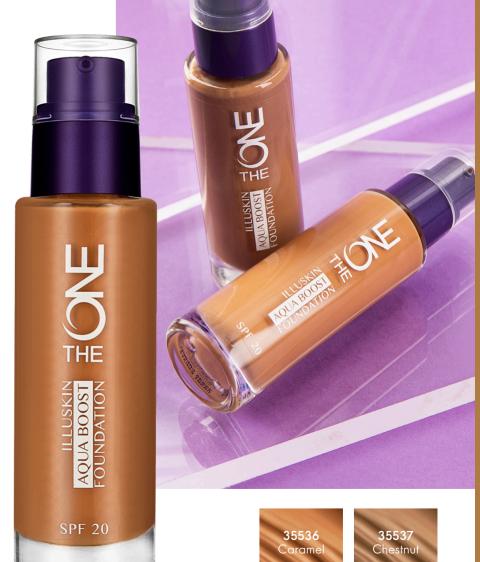

## THE ONE ILLUSKIN AQUABOOST FOUNDATION SPF 20

Ultra-lightweight medium coverage foundation enlivens the complexion with natural, dewy radiance and exhilarating, skin-quenching hydration. Supremely smooth, blendable formula with Gel Technology, infused with Natural Glacier Water Active, and SPF 20, leaves skin looking radiant and feeling hydrated for up to 8 hours.

### **BENEFITS:**

- Ultra-lightweight
- Medium coverage
- Boosts radiance
- Illuminating finish
- Clinically proven to boost skin hydration, supported by Gel Technology
- SPF 20

35790

Amber

35791

Caramel

Warm