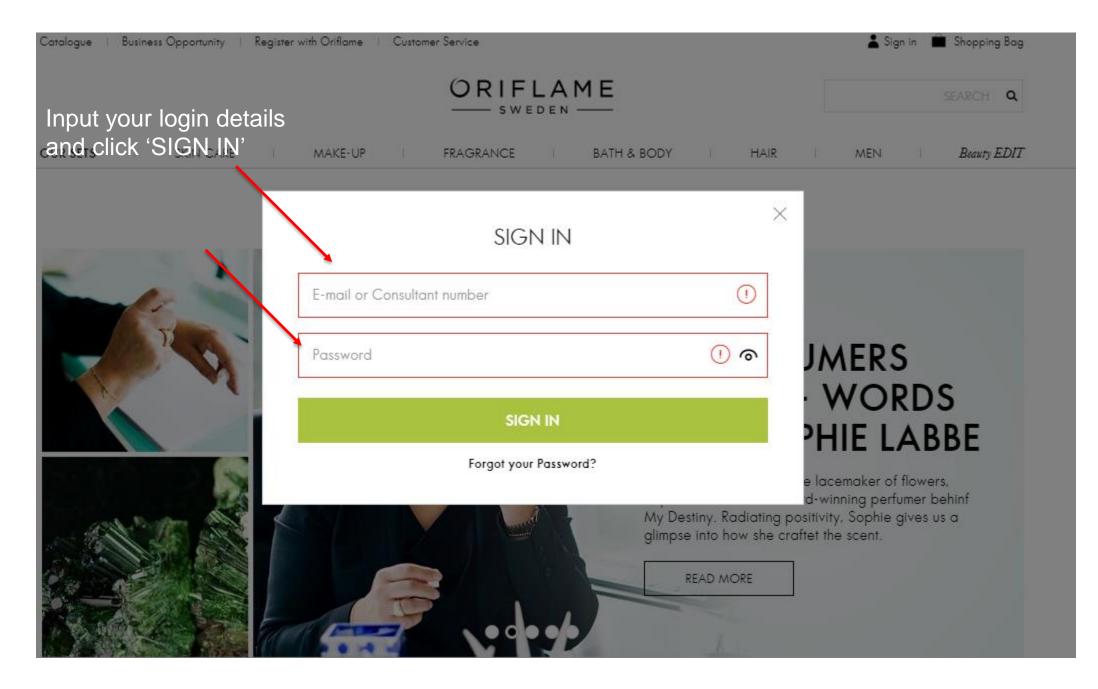

## Steps and Guide to confirm your payment online

| DASHBOARD                                                                                         | SELL                                                                                                                          | ORDER |                    | eave (TO BE |       |  |  |  |
|---------------------------------------------------------------------------------------------------|-------------------------------------------------------------------------------------------------------------------------------|-------|--------------------|-------------|-------|--|--|--|
| Payment status says 'TO BE PAID'<br>Meaning this order has not been<br>fully paid for.<br>INVOICE |                                                                                                                               |       |                    |             |       |  |  |  |
| <                                                                                                 | EXPORT TO EXCEL                                                                                                               | TRACK | PAY                | PRINT       | EMAIL |  |  |  |
| ORDER<br>10585766<br>ORDER DATE<br>9/25/2017                                                      | DELIVERY PAYMENT<br>Home Delivery To be Paid<br>Ondo State Board Of Internal Revenue, Alagbaka Akure.<br>1609 Akure 9/28/2017 |       |                    |             |       |  |  |  |
| 772372017                                                                                         | OPENING HOURS<br>Sunday-Saturday                                                                                              |       | STATUS<br>finalize | 6           |       |  |  |  |

## Payment status says 'PAID' Meaning payment has been made and confirmed!

|                                             |                                         | INVOICE                                                                                                                  | -                                         |          |       |       |            |
|---------------------------------------------|-----------------------------------------|--------------------------------------------------------------------------------------------------------------------------|-------------------------------------------|----------|-------|-------|------------|
| <                                           |                                         |                                                                                                                          | EXPOR                                     |          | TRACK | PRINT | EMAIL      |
| ORDER<br>10520678<br>ORDER DATI<br>7/4/2017 | E                                       | DELIVERY<br>Wanene SPO - Abuja<br>FCT<br>Abuja Suite F2, Sharif Plaza, Aminu Kano Cr<br>OPENING HOURS<br>Monday-Saturday | Sharif Plaza, Aminu Kano Crescent, Wuse 2 |          |       |       |            |
| PRODUCT                                     |                                         |                                                                                                                          | PRICE                                     | QUANTITY | BP    |       | TOTAL PRIC |
| 0                                           | Recognition Catalogue Set of<br>795030  | 30 (                                                                                                                     | 0.00 NGN                                  | 1        | 0     |       | 0.00 NG    |
| 0                                           | NG C3 2017 CATALOGUE                    | (                                                                                                                        | 0.00 NGN                                  | 30       | 0     |       | 0.00 NG    |
|                                             | Signature Anti-perspirant ROE<br>31291  | ) 1,223                                                                                                                  | 3.00 NGN                                  | 3        | 30    | 3,    | 669.00 NG  |
| -                                           | - · · · · · · · · · · · · · · · · · · · |                                                                                                                          |                                           |          |       |       |            |