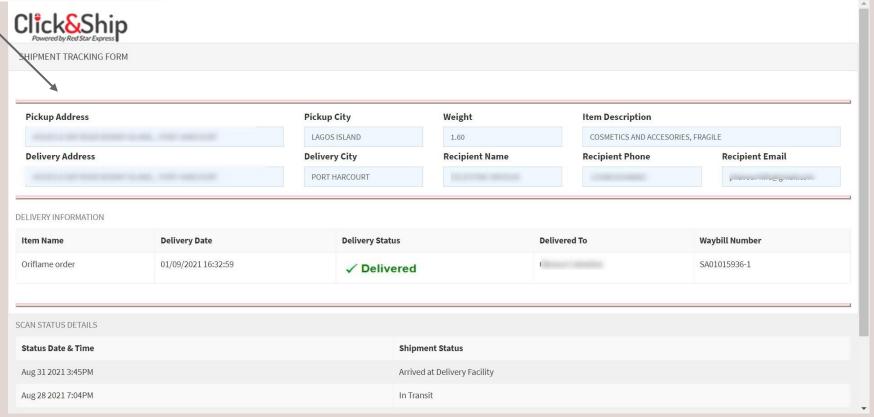

Once your order has been marked delivered it means it has arrived safely at your SPO and you can proceed to pickup.

For ALL home delivery orders you can click the link below to track the LIVE status on our courier website.