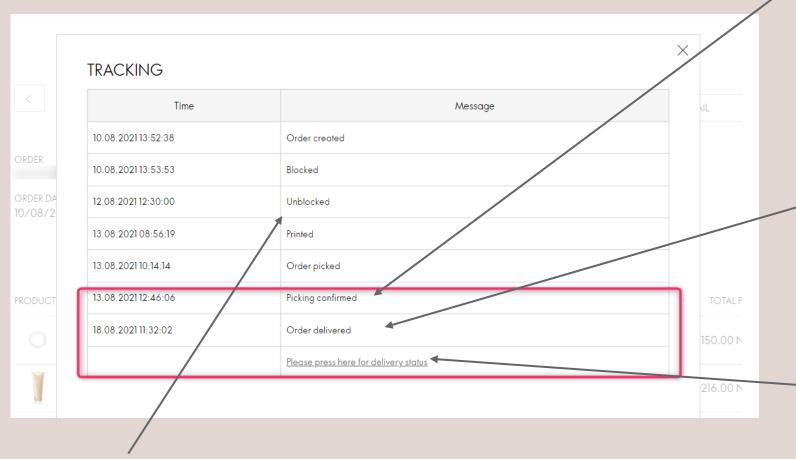

Click on the Track Button to see the LIVE status of your Order

Once your order has been shipped from the warehouse the status will shift to Picking confirmed. It takes 24-48hrs to arrive at your SPO from this point.

Once your order has been marked delivered it means it has arrived safely at your SPO and you can proceed to pickup.

For ALL home delivery orders you can click the link below to track the LIVE status on our courier website.

If the status here remails same (Unblocked) after 3 working days, please send a mail to customerserviceNG@oriflame.com

|   | 13.08.202110:14:14  | Order picked                                 |
|---|---------------------|----------------------------------------------|
| ٢ | 13.08.202112:46:06  | Picking confirmed                            |
| ı | 18.08.2021 11:32:02 | Order delivered                              |
| l |                     | <u>Please press here for delivery status</u> |