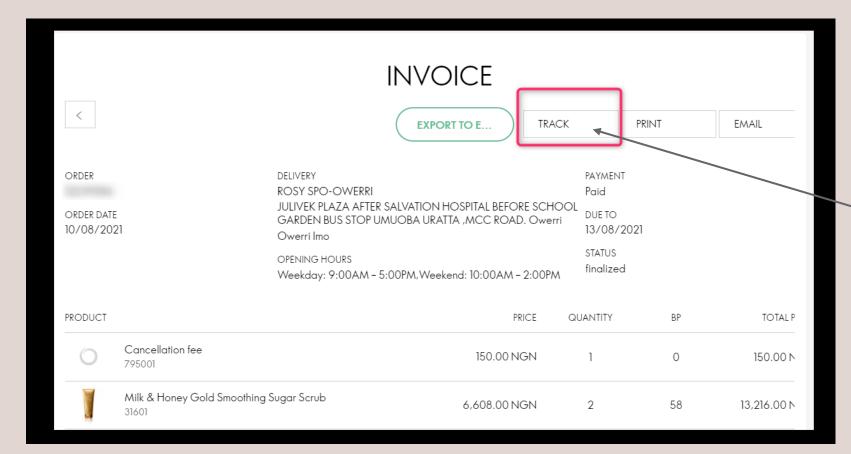

Click on the Track Button to see the LIVE status of your Order

Once your order has been shipped from the warehouse the status will shift to Picking confirmed. It takes 24-48hrs to arrive at your SPO from this point.

Once your order has been marked delivered it means it has arrived safely at your SPO and you can proceed to pickup.

For ALL home delivery orders you can click the link below to track the LIVE status on our courier website.