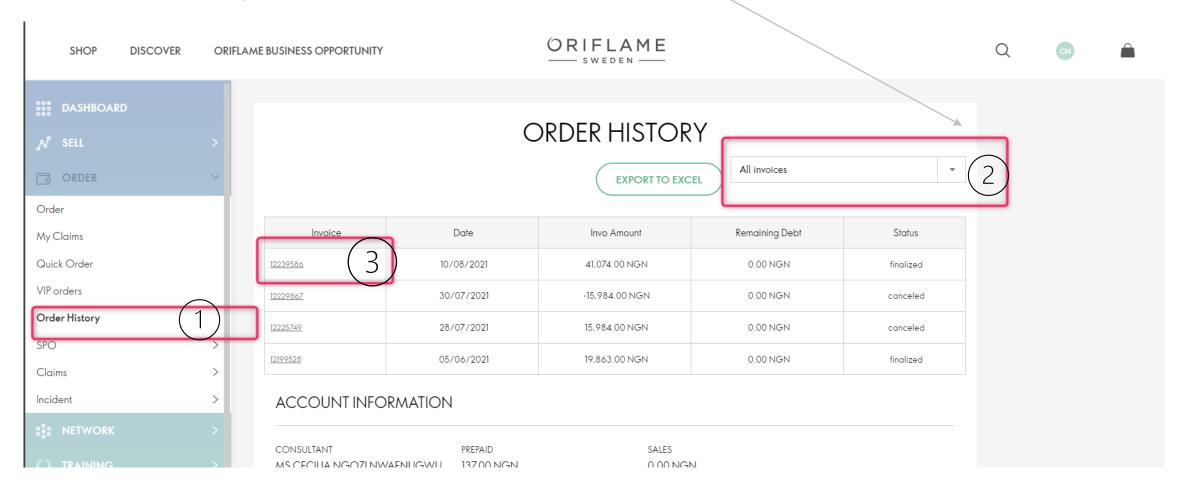

## Order Tracking - Step-by-Step

- 1. Simply LOG on to our website at ng.oriflame.com
- ➤ Click on Order

2. Click the drop down menu and select "All Invoices"

➤ Select the Invoice you would like to track