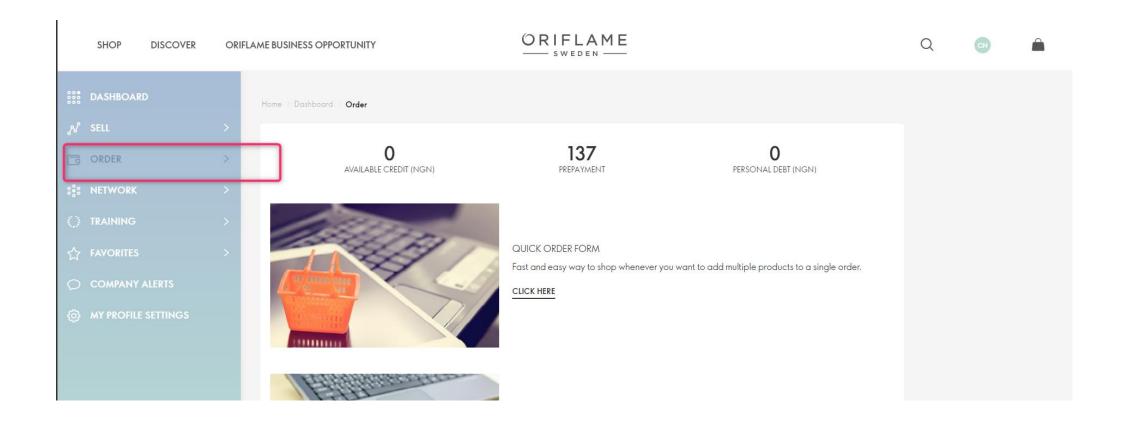

## Order Tracking - Step-by-Step

- 1. Simply LOG on to our website at ng.oriflame.com
- ➤ Click on Order

2. Click the drop down menu and select "All Invoices"

➤ Select the Invoice you would like to track