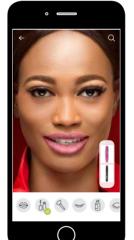

### Try on make-up with Oriflame Makeup Wizard App

Using your phone's camera, virtually try on make-up from Oriflame. Then add your favourites to the shopping bag and buy. It's mess-free and simple!

**EASY NAVIGATION** Select the category of the product you want to try.

#### ONLINE FITTING

Once you have chosen a product, you can try every shade of it to find the one that suits you.