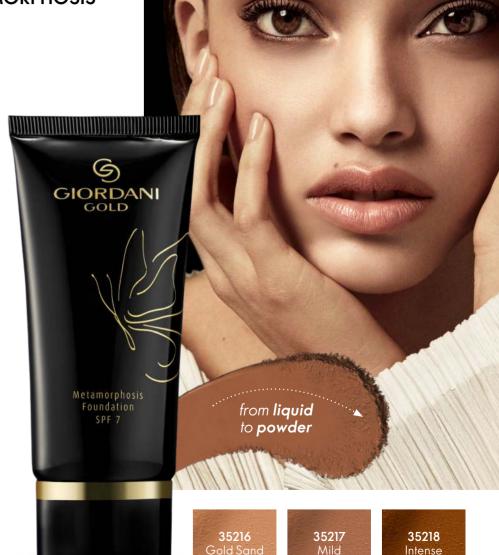

Luxurious liquid texture melts onto the skin and fully transforms into a silky, velvet-soft powder.

Matte-velvet texture as you wear.

Breathable, non-greasy skin feel. Long wearing, high matte coverage foundation with cream to powder transforming texture. Infused with natural Marine Algae Extract to help revitalise the skin.

GIORDANI

GOLD

- Impeccable all-day coverage
- Highest matte finish
- Liquid to powder texture
- Covers all imperfections and flaws
- 3D stretch pigments for unified skin tone

Cinnamon

Mocha

Warm

SPF 18

9