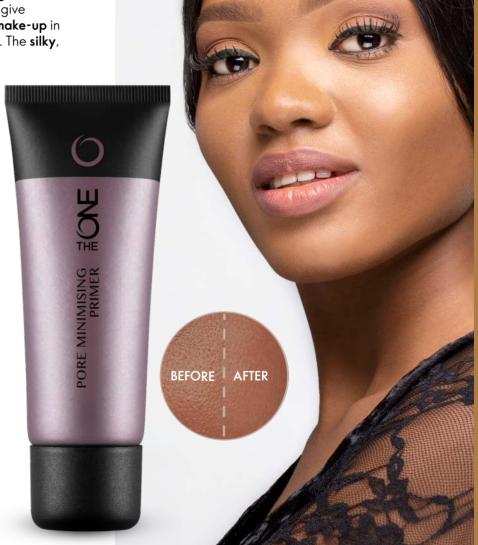

#### THE ONE PORE MINIMISING PRIMER

Instantly reduce the visibility of pores.
With protecting vitamin E and Pore Blurring
Technology to help absorb excess oil and give
a soft-focus effect. Also helps keep your make-up in
place for longer, even in humid conditions\*. The silky,
lightweight formulation is all you need!

#### **BENEFITS:**

- Instantly reduces the appearance of pores
- Creates a beautifully smooth look
- Helps you stay matte for 7 hours\*

\*Consumer tested

#### HOW TO USE:

**Apply** before foundation, but after your day cream, to create a **beautifully even base** for your foundation.

33709

FACE MAKE-UP GUIDE