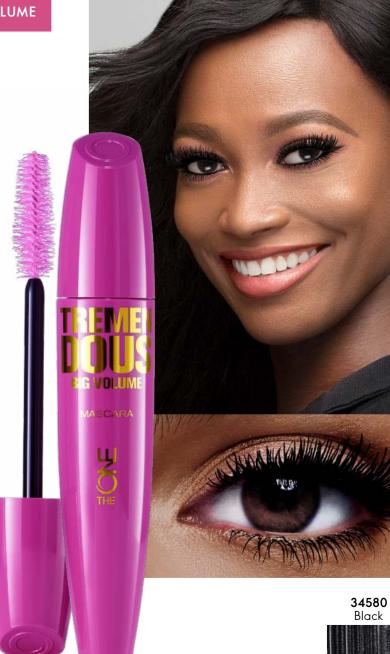

### THE ONE TREMENDOUS BIG VOLUME MASCARA

Bigger, bolder, blacker lashes and Extreme Volume in every dimension. The exclusive Super-Size Tremendous Brush is The ONE's latest advancement in brush technology. With +300 Cushion-Fibre bristles and 5 bulk reservoirs, it delivers more innovative Marshmallow-Cream formula and dense, Chroma-Black pigments for tremendous impact and 24 hours of breathtaking hold.

#### **BENEFITS:**

- 6x more volume\* than naked lashes
- Oriflame and The ONE's 1st mascara for Extreme Volume\*
- Clinically proven visible results from the 1st stroke\*\*
- Extreme black colour intensity\*
- Extreme hold 24-hr long wear\*

35727

**NEW** 

<sup>\*</sup> Consumer tested

\*\* Clinically tested

**34773** Jet Black

**EYES MAKE-UP GUIDE** 