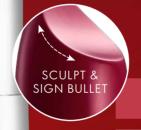

THE ONE COLOUR STYLIST ULTIMATE LIPSTICK

SHEEN FINISH

With over 40% reflective oils and in an expertly selected shade range, this lipstick reflects your style in a stunning sheen finish. With the Sculpt & Sign Bullet, luminous colour coverage and 5-in-1 benefits. Now there are even more ways to let your unique style shine through.

#### **BENEFITS:**

- Stunning lip look in ultra-creamy texture
- Colour designed to last
- Defined and perfectly contoured lips
- Ultra-creamy coverage designed for long-lasting, hydrating wear
- Sculpt & Sign Bullet for instant precision and definition
- Modern packaging and new scent for an improved beauty experience