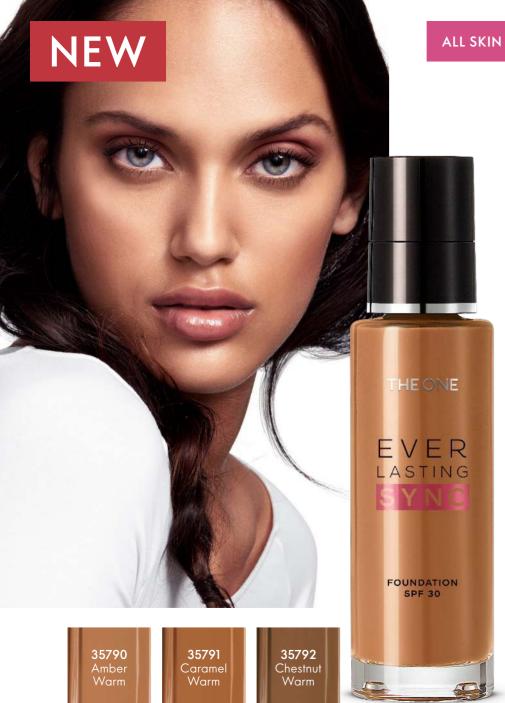

#### THE ONE EVERLASTING SYNC FOUNDATION SPF 30

Smart foundation with unique Skin Response Technology, designed to continuously adapt to your environment to help your skin balance its moisture and give you an everlasting fresh look. Clinically proven to last 30 hours. Semi-matte finish. SPF 30, UVA protection. Fade, sweat and transfer proof. Water resistant.

#### **BENEFITS:**

- Skin Response Technology
- Skin Camouflage Pigments adapt to skin for an even-toned look
- Oil Control Powder
- Semi-matte finish
- 30 hours long wear\*
- Humidity resistant\*
- Sweat proof
- Fade proof
- Transfer proof
- Water resistant
- SPF 30