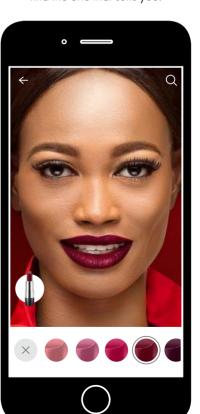

### Try on make-up with Oriflame Makeup Wizard App

Using your phone's camera, virtually try on make-up from Oriflame. Then add your favourites to the shopping bag and buy. It's mess-free and simple!

**EASY NAVIGATION** Select the category of the product you want to try.

#### **READY-MADE MAKE-UP**

If you are looking for inspiration, try one of the fashionable looks created by our beauty experts.